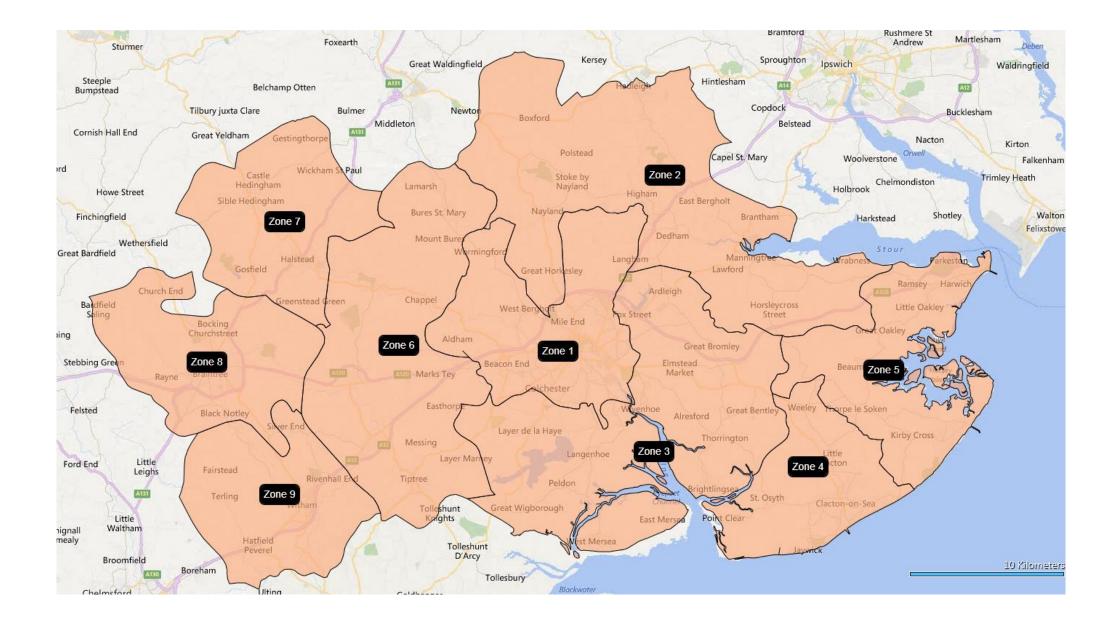

large surface level car park. A serious of mini-roundabouts at the centre's entrance/egress make the vehicular approach somewhat difficult.

The centre is served by Hythe rail station (to the northwest) and bus services to/from the town centre and surrounding communities (with bus stops along Greenstead Road and Hythe Station Road).

At the time of our site inspection, the Tesco superstore was busy and the car park at approximately 80-90% capacity.

#### ENVIRONMENTAL QUALITY

The centre is dominated by the Tesco superstore and surface level car park, surrounded by brick walls and railings (notably to the east along Greenstead Road). High traffic flows and general congestion create a relatively poor pedestrian experience.

#### PERCEPTION OF SAFETY

## Appendix C

Plan of Catchment Area



## Appendix D

NEMS Market Research's Technical Report on the Household Interview Survey



NEMS market research 22 Manor Way Belasis Hall Technology Park Billingham TS23 4HN Tel 01642 37 33 55 www.nemsmr.co.uk

# Colchester Borough Retail Study 2016 for Cushman & Wakefield

October 2016

Job Ref: 050916

This market research and the design of material used to obtain this survey information have been originated by and belong to NEMS market research, and may not be used or reproduced in whole or part without the company's written consent, or that of the Client.

## **Table of Contents**

### Introduction:

| Research Background & Objectives | 3 |
|----------------------------------|---|
| Research Methodology             | 3 |
| Sampling                         | 3 |
| Weightings