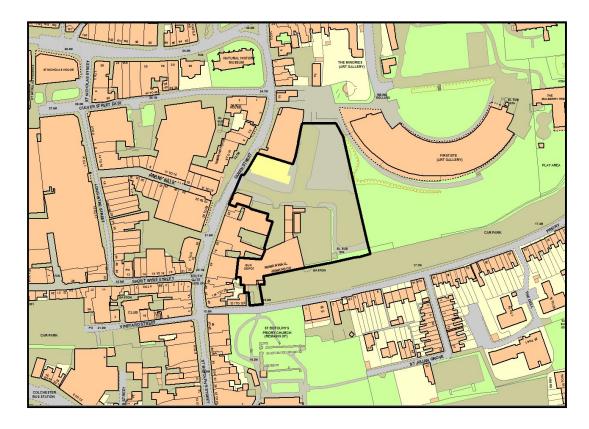

## Agenda Item 8

182120

Application: Location: Land At, Queen Street, Colchester

Ward: Castle Officer: Alistair Day