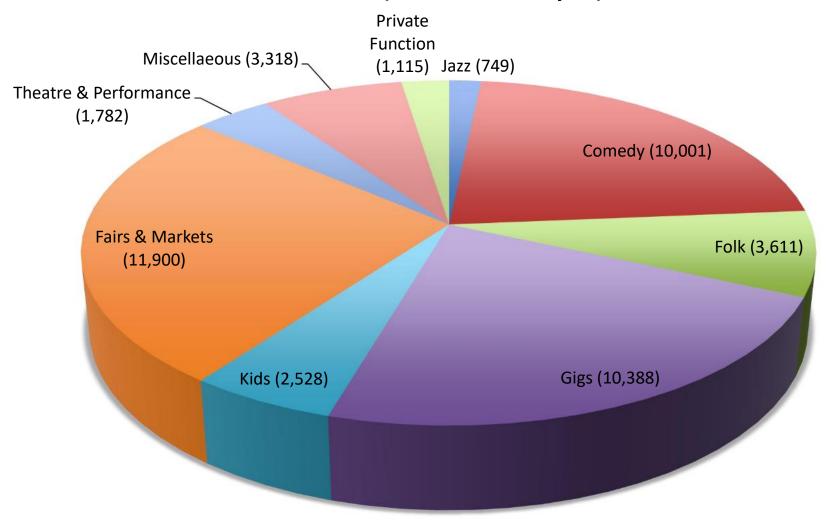

#### CORE BUSINESS - FUNDING AGREEMENT TARGET / ACTUAL

|                      | TARGET | ACTUAL | %     |
|----------------------|--------|--------|-------|
| JAZZ                 | 12     | 14     | 117   |
| FOLK                 | 30     | 23     | 77    |
| ROCK & POP           | 40     | 21     | 53    |
| COMEDY               | 40     | 36     | 90    |
| CHILDREN             | 20     | 16     | 80    |
| FILM                 | 5      | 4      | 80    |
| INTERNATIONAL        | 20     | 20     | 100   |
| NEW MUSIC            | 10     | 6      | 60    |
| POETRY               | 12     | 180    | 1,500 |
| DANCE                | 4      | 2      | 50    |
| THEATRE              | 2      | 2      | 100   |
| CLASSICAL            | 2      | 2      | 100   |
| WONDERFUL WEDNESDAYS | 16     | 8      | 50    |
| OTHER                | 40     | 22     | 55    |
| TOTAL                | 253    | 356    |       |