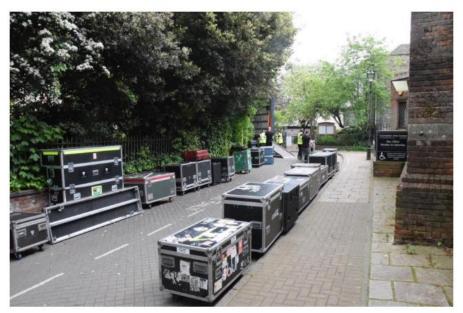

#### Two Colchester Legends

So much equipment! Tech team worked a 19.5 hour shift!

People came form as far as Mexico & Poland