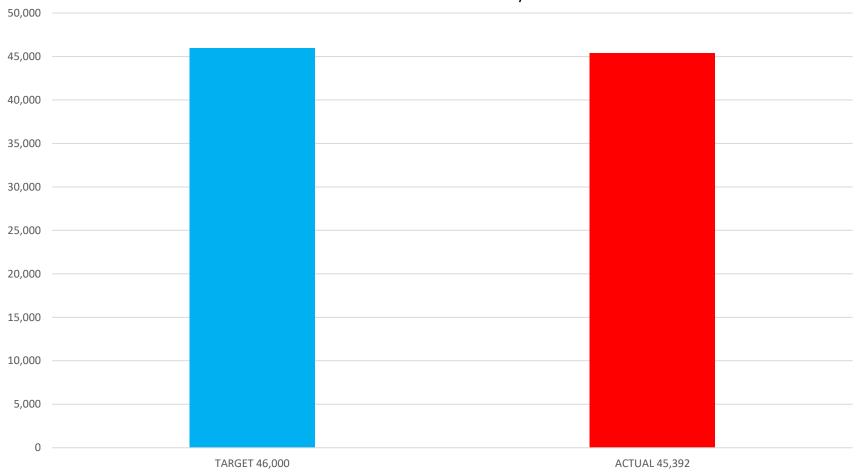

-------------------|--------------------------|------------------------------|
| 32K fans & followers    | 2.5K fans & followers    | 4.6M impressions         | 2.5M                         |
| ▶ 2.5K from 29K         | ▶ 111% from 1.2K         | ▶ 48.6% from 3.1M        | > 50.3% from 1.7M            |
| Fans & Followers across | New fans & followers acr | Page & profile impressio | Page & profile reach acr     |
| Facebook P 7 7.4% 14K   | Instagram 7 179% 1.8K    | Faceboo 7 42.7% 3.9M     | Facebook P <b>7 47%</b> 2.2M |
| Twitter 7 1.2% 13K      | Facebook P 7 2.8% 515    |                          |                              |
| Instagra 7 36.2% 5.4K   | Twitter 7 458% 145       | Instagram ▶ 93% 692K     | Instagra 7 80.4% 301K        |



#### FUNDING AGREEMENT TARGET / ACTUAL



#### **Breakdown of Audience in / out borough**



### Indices of Social Deprivation (Attendees)





#### **OUTSIDE THE VENUE**

#### PRIORY WALK - LAWRENCE WALKER GALLERY - PRIORY STREET





#### **GREENSTEAD COMMUNITY CENTRE**









#### **OUTSIDE THE VENUE**

TOURING SHOW ACROSS THE CITY
A CHRISTMAS CAROL - 42 SHOWS INCLUDING





**GREAT TEY CHURCH** 



**FINGRINGHOE** 



ST FILLANS CARE HOME



**WIVENHOE** 

## Jobs

- 4 Full Time Staff
- 4 Part Time Staff
- 40 Freelance & Casuals





# FUNDING AGREEMENT TARGETS / ACTUAL



#### **Total Attendance (Known Ticket Buyers) - 45,392**



#### FUNDING AGREEMENT & CBC STRATEGIC PLAN

- Respond to the Climate Emergency
- Conserve and enhance biodiversity
- Tackle the causes of inequality and support our most vulnerable people
- Pro