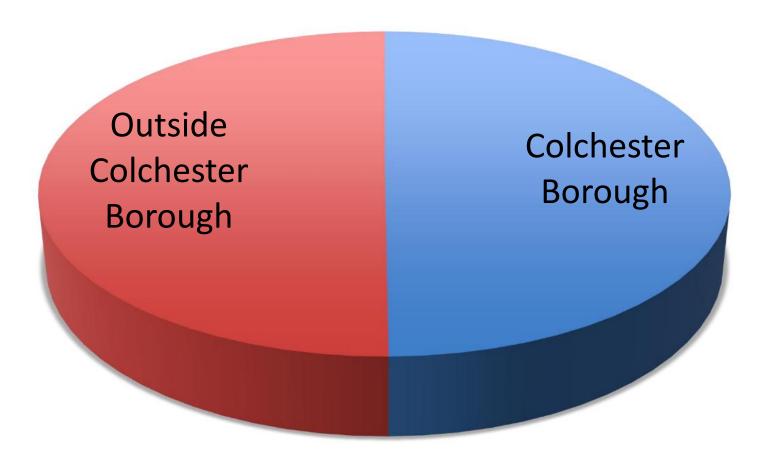

--------------------------|
| 32K fans & followers    | 2.5K fans & followers    | 4.6M impressions         | 2.5M                         |
| ▶ 2.5K from 29K         | ▶ 111% from 1.2K         | ▶ 48.6% from 3.1M        | > 50.3% from 1.7M            |
| Fans & Followers across | New fans & followers acr | Page & profile impressio | Page & profile reach acr     |
| Facebook P 7 7.4% 14K   | Instagram 7 179% 1.8K    | Faceboo 7 42.7% 3.9M     | Facebook P <b>7 47%</b> 2.2M |
| Twitter 7 1.2% 13K      | Facebook P 7 2.8% 515    |                          |                              |
| Instagra 7 36.2% 5.4K   | Twitter 7 458% 145       | Instagram ▶ 93% 692K     | Instagra 7 80.4% 301K        |



#### FUNDING AGREEMENT TARGET / ACTUAL



#### **Breakdown of Audience in / out borough**



### Indices of Social Deprivation (Attendees)





#### **OUTSIDE THE VENUE**

#### PRIORY WALK - LAWRENCE WALKER GALLERY - PRIORY STREET





#### **GREENSTEAD COMMUNITY CENTRE**









#### **OUTSIDE THE VENUE**

TOURING SHOW ACROSS THE CITY
A CHRISTMAS CAROL - 42 SHOWS INCLUDING





**GREAT TEY CHURCH** 



**FINGRINGHOE** 



ST FILLANS CARE HOME



**WIVENHOE** 

## Jobs

- 4 Full Time Staff
- 4 Part Time Staff
- 40 Freelance & Casuals





# FUNDING AGREEMENT TARGETS / ACTUAL



#### **Total Attendance (Known Ticket Buyers) - 45,392**



#### FUNDING AGREEMENT & CBC STRATEGIC PLAN

- Respond to the Climate Emergency
- Conserve and enhance biodiversity
- Tackle the causes of inequality and support our most vulnerable people
- Provide opportunities for young people
- Protect, enha