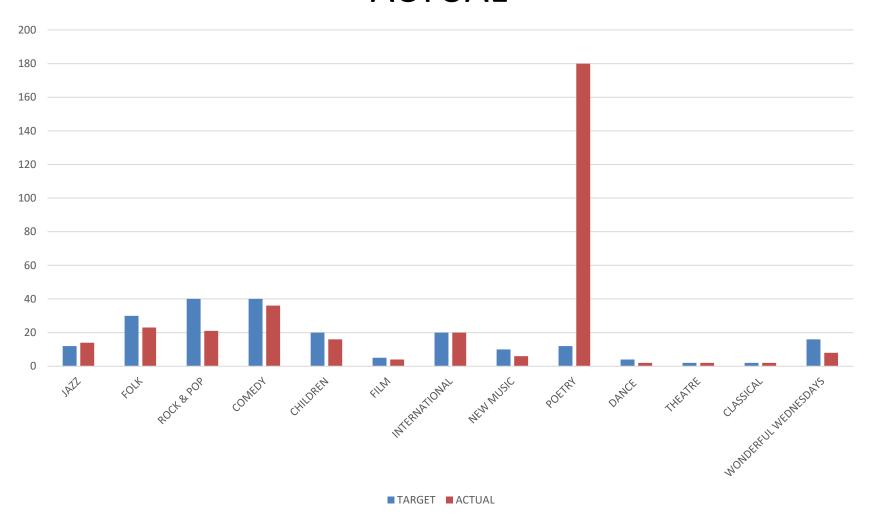

#### CORE BUSINESS - FUNDING AGREEMENT TARGET / ACTUAL

|                      | TARGET | ACTUAL | %     |
|----------------------|--------|--------|-------|
| JAZZ                 | 12     | 14     | 117   |
| FOLK                 | 30     | 23     | 77    |
| ROCK & POP           | 40     | 21     | 53    |
| COMEDY               | 40     | 36     | 90    |
| CHILDREN             | 20     | 16     | 80    |
| FILM                 | 5      | 4      | 80    |
| INTERNATIONAL        | 20     | 20     | 100   |
| NEW MUSIC            | 10     | 6      | 60    |
| POETRY               | 12     | 180    | 1,500 |
| DANCE                | 4      | 2      | 50    |
| THEATRE              | 2      | 2      | 100   |
| CLASSICAL            | 2      | 2      | 100   |
| WONDERFUL WEDNESDAYS | 16     | 8      | 50    |
| OTHER                | 40     | 22     | 55    |
| TOTAL                | 253    | 356    |       |

#### FUNDING AGREEMENT TARGET / ACTUAL

# FUNDING AGREEMENT TARGETS / ACTUAL