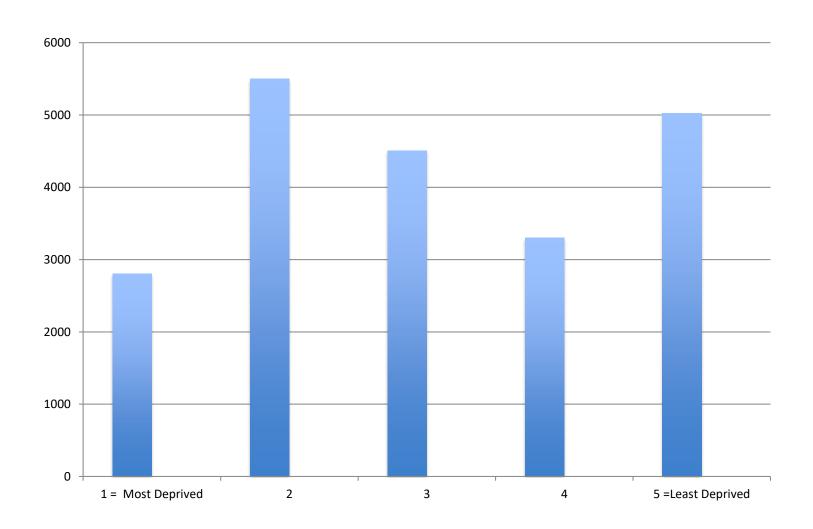

s    | 2.5K fans & followers    | 4.6M impressions         | 2.5M                         |
| ▶ 2.5K from 29K         | ▶ 111% from 1.2K         | ▶ 48.6% from 3.1M        | > 50.3% from 1.7M            |
| Fans & Followers across | New fans & followers acr | Page & profile impressio | Page & profile reach acr     |
| Facebook P 7 7.4% 14K   | Instagram 7 179% 1.8K    | Faceboo 7 42.7% 3.9M     | Facebook P <b>7 47%</b> 2.2M |
| Twitter 7 1.2% 13K      | Facebook P 7 2.8% 515    |                          |                              |
| Instagra 7 36.2% 5.4K   | Twitter 7 458% 145       | Instagram ▶ 93% 692K     | Instagra 7 80.4% 301K        |



#### FUNDING AGREEMENT TARGET / ACTUAL



#### **Breakdown of Audience in / out borough**



### Indices of Social Deprivation (Attendees)





#### **OUTSIDE THE VENUE**

#### PRIORY WALK - LAWRENCE WALKER GALLERY - PRIORY STREET





#### **GREENSTEAD COMMUNITY CENTRE**









#### **OUTSIDE THE VENUE**

TOURING SHOW ACROSS THE CITY
A CHRISTMAS CAROL - 42 SHOWS INCLUDING





**GREAT TEY CHURCH** 



**FINGRINGHOE** 



ST FILLANS CARE HOME



**WIVENHOE** 

## Jobs

- 4 Full Time Staff
- 4 Part Time Staff
- 40 Freelance & Casuals





# FUNDING AGREEMENT TARGETS / ACTUAL



#### **Total Attendance (Known Ticket Buyers) - 45,392**



#### FUNDING AGREEMENT & CBC STRATEGIC PLAN

- Respond to the Climate Emergency
- Conserve and enhance biodiversity
- Tackle the causes of inequality and support our most vulnerable people
- Provide opportunities for young people
- Protect, enhance and celebrate Colchester's unique heritage

#