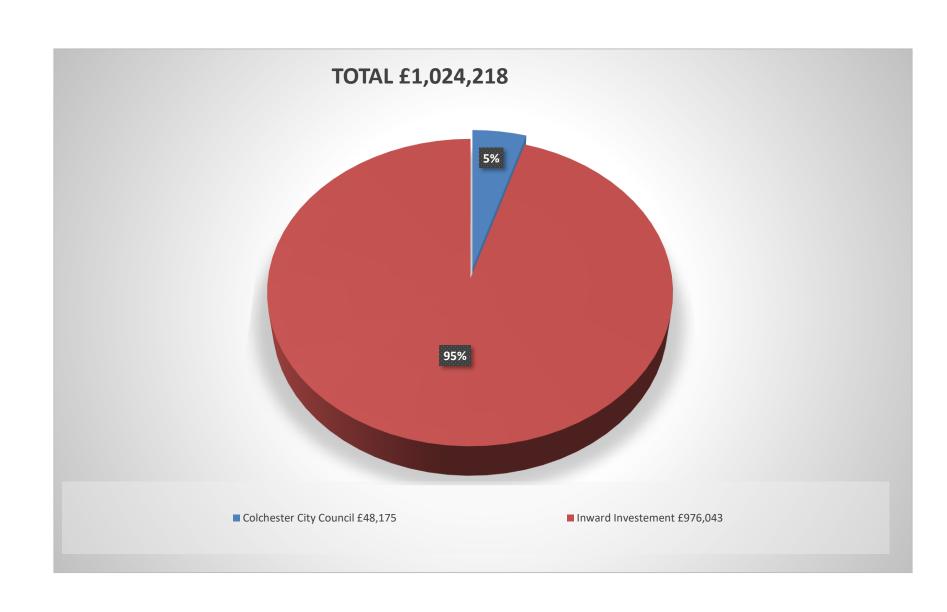

# HOW MUCH DO YOU INVEST?

£48,175

WHAT DO YOU GET?

### WHAT DO YOU GET?

- Money Revenue x 20 £976,043
- Jobs 5 Full time, 3 Part Time, 40 Casuals
- People 55,000
- Art 356 Shows
- Social Engagement
- Partnership across your strategic initiatives
  - Respond to the Climate Emergency
  - Conserve and enhance biodiversity
  - Tackle the causes of inequality and support our most vulnerable people
  - Provide opportunities for young people
  - Protect, enhance and celebrate Colchester's unique heritage