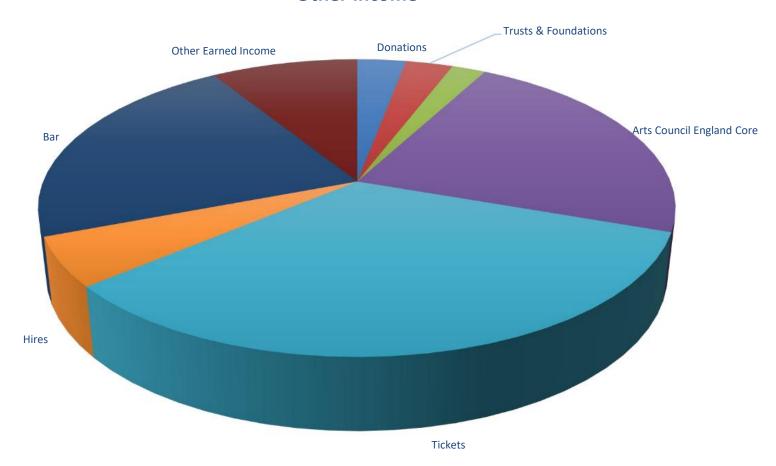

#### Scrutiny Panel 2024

COLCHESTER ARTS CENTRE

Never Knowingly Understood





# COLCHESTER

CHURCH STREET COLCHESTER CO11 NF TEL: 01206 500900

BLUR PATE 19/5/23

PHOTO

AFTER SHOW

GUEST

OTHER

www.colchesterartscentre.com









SOLD OUT IN 4 SECONDS!

#### Two Colchester Legends



So much equipment! Tech team worked a 19.5 hour shift!



People came form as far as Mexico & Poland











# HOW MUCH DO YOU INVEST?

£48,175

WHAT DO YOU GET?



#### Revenue Conversion

£1-£20.26

#### **Other Income**



#### CORE BUSINESS - FUNDING AGREEMENT TARGET / ACTUAL

|                      | TARGET | ACTUAL | %     |
|----------------------|--------|--------|-------|
| JAZZ                 | 12     | 14     | 117   |
| FOLK                 | 30     | 23     | 77    |
| ROCK & POP           | 40     | 21     | 53    |
| COMEDY               | 40     | 36     | 90    |
| CHILDREN             | 20     | 16     | 80    |
| FILM                 | 5      | 4      | 80    |
| INTERNATIONAL        | 20     | 20     | 100   |
| NEW MUSIC            | 10     | 6      | 60    |
| POETRY               | 12     | 180    | 1,500 |
| DANCE                | 4      | 2      | 50    |
| THEATRE              | 2      | 2      | 100   |
| CLASSICAL            | 2      | 2      | 100   |
| WONDERFUL WEDNESDAYS | 16