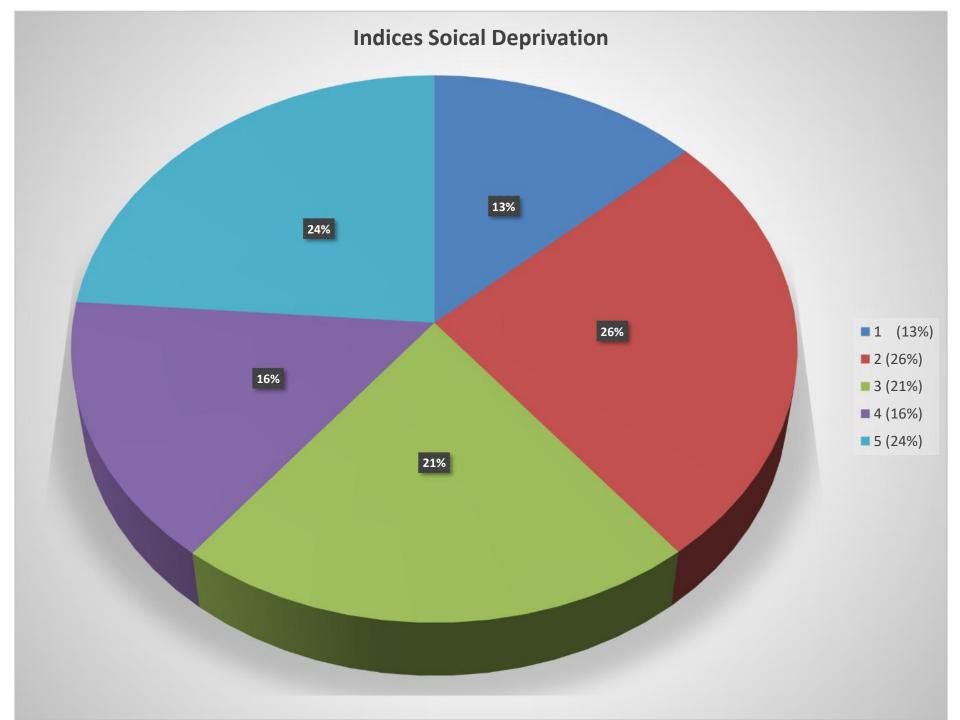

| 2.5K fans & followers    | 4.6M impressions         | 2.5M                         |
| ▶ 2.5K from 29K         | ▶ 111% from 1.2K         | ▶ 48.6% from 3.1M        | > 50.3% from 1.7M            |
| Fans & Followers across | New fans & followers acr | Page & profile impressio | Page & profile reach acr     |
| Facebook P 7 7.4% 14K   | Instagram 7 179% 1.8K    | Faceboo 7 42.7% 3.9M     | Facebook P <b>7 47%</b> 2.2M |
| Twitter 7 1.2% 13K      | Facebook P 7 2.8% 515    |                          |                              |
| Instagra 7 36.2% 5.4K   | Twitter 7 458% 145       | Instagram ▶ 93% 692K     | Instagra 7 80.4% 301K        |



#### FUNDING AGREEMENT TARGET / ACTUAL



#### **Breakdown of Audience in / out borough**



### Indices of Social Deprivation (Attendees)





#### **OUTSIDE THE VENUE**

#### PRIORY WALK - LAWRENCE WALKER GALLERY - PRIORY STREET





#### **GREENSTEAD COMMUNITY CENTRE**









#### **OUTSIDE THE VENUE**

TOURING SHOW ACROSS THE CITY
A CHRISTMAS CAROL - 42 SHOWS INCLUDING





**GREAT TEY CHURCH** 



**FINGRINGHOE** 



ST FILLANS CARE HOME



**WIVENHOE** 

## Jobs

- 4 Full Time Staff
- 4 Part Time Staff
- 40 Freelance & Casuals





# FUNDING AGREEMENT TARGETS / ACTUAL



#### **Total Attendance (Known Ticket Buyers) - 45,392**



#### FUNDING AGREEMENT & CBC STRATEGIC PLAN

- Respond to the Climate Emergency
- Conserve and enhance biodiversity
- Tackle the causes of inequality and support our most vulnerable people
- Provide opportunities for young people
- Protect, enhance and celebrate Colchester's unique heritage

###