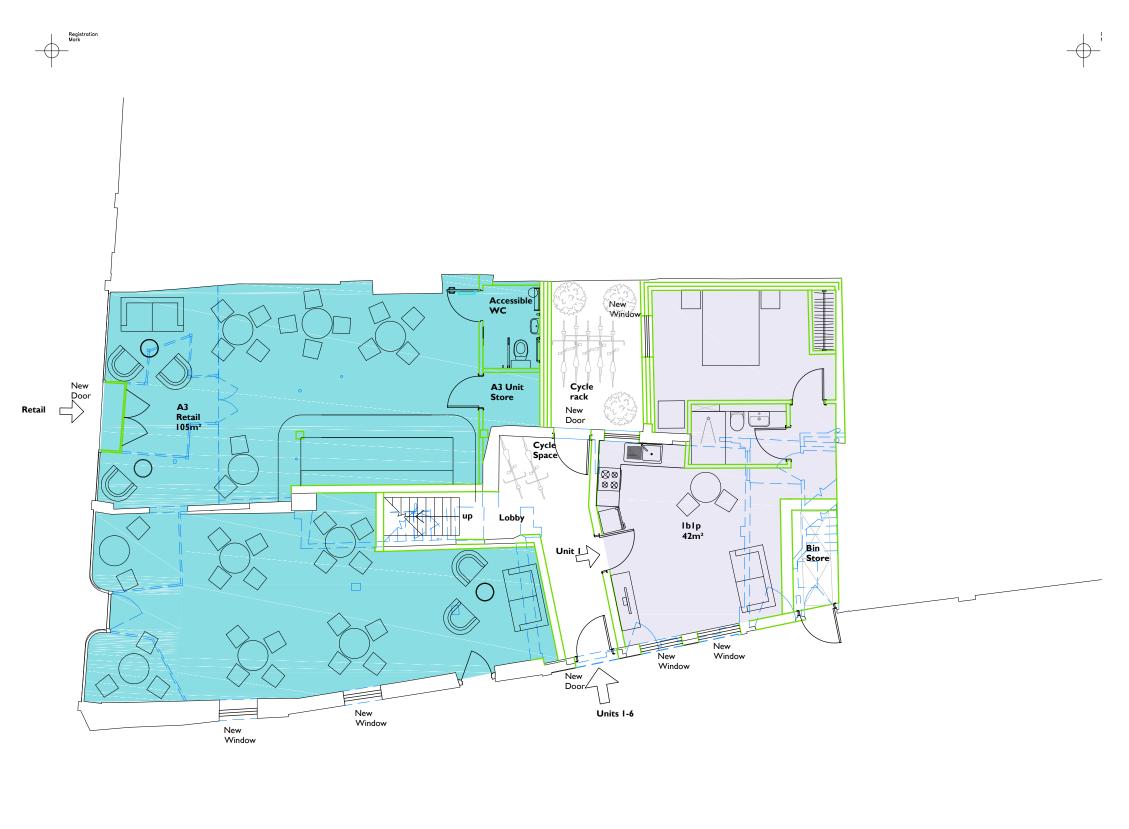

Ground Floor Proposed
1:100@A3

Notes:

Drawings are based on survey data and may not accurately represent what is physically present.

Do not scale from this drawing. All dimensions are to be verified on site before proceeding with the work.

All dimensions are in millimeters unless noted otherwise.

Purcell shall be notified in writing of any discrepancies.

Key Pl

First Issuè May 2012 AE
ISSUE DATE DRAW

ISSUE DATE DRAWN CHECKED DESCRIPTION

CLIENT Colchester Borough Council

PROJECT Jacks, 5-6 St Nicholas St & 60 Culver St East

DRAWING TITLE Option 3
Ground Floor Plan

SIZE & SCALE A3L 1:100@A3

DRAWING STATUS WORK IN PROGRESS

SIZE & SCALE ASL 1:100@AS

**JOB NUMBER** 236788

DRAWING NO. 001

REVISION

St Mary's Hall, Rawstorn Road, Essex, CO3 3JH , T:+44[0]1206 244844, Ecolchester@purcelluk.com © PURCELL 2012. PURCELL® IS THE TRADING NAME OF PURCELL MILLER TRITTON LIP