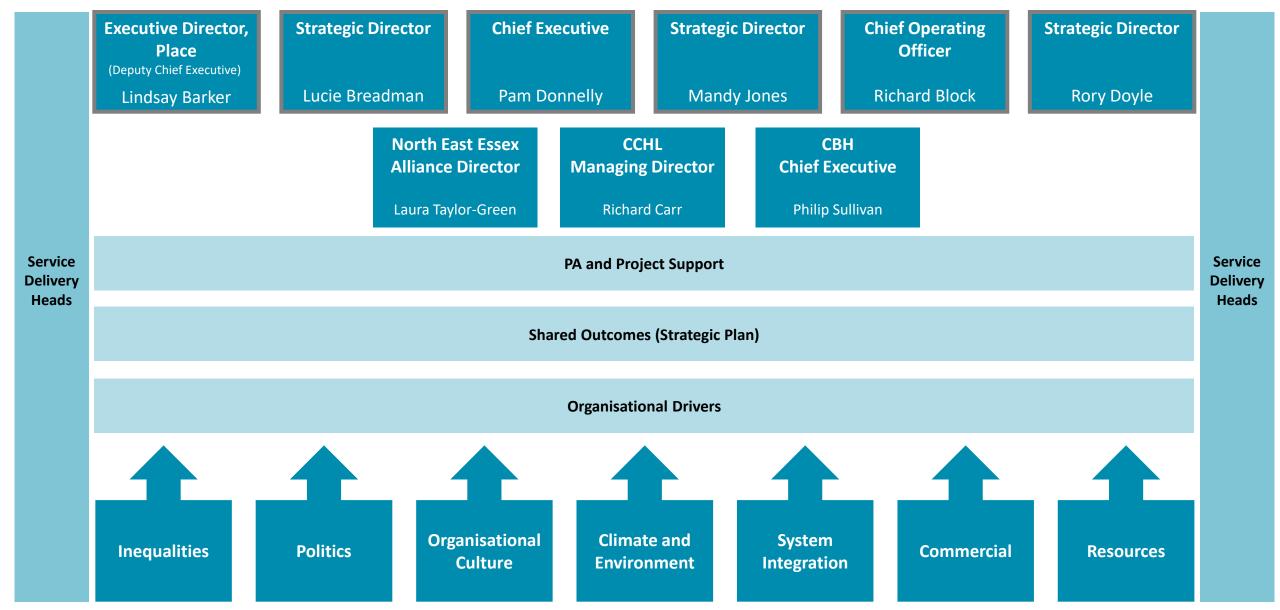

## **Additional information**

NEE Alliance Director role is a NHS role with joint accountability to the Integrated Care Board, Colchester City Council, Essex County Council and Tendring District Council leading work to improve the health and wellbeing

CCHL (Colchester Commercial Holdings Limited) is a company limited by shares, wholly owned by Colchester City Council and provides a wide range of services across the city to generate commercial income

CBH (Colchester Borough Homes) is an arms-length management organisation. CBH provides management and maintenance services to around 7,000 residential, commercial and public buildings in the local area, including the Council's housing stock, Colchester Castle and Colchester Town Hall