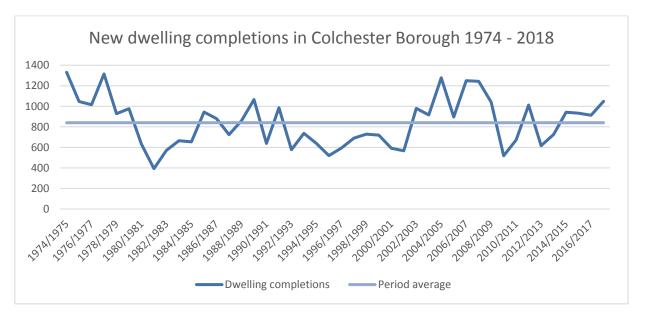

# 4. Housing Target for Colchester

- 4.1 Colchester's five year housing land supply requirement is based on an annual housing target of 920. This figure is derived from an objectively assessed housing need study published in 2015 by Peter Brett Associates<sup>1</sup> in full compliance with national guidance. This housing target equates to a requirement to deliver 4,600 new dwellings over a five year period.
- 4.2 As explained in the previous section, national policy states that where local planning authorities have a record of persistent under delivery of new housing, there is a requirement to apply a 20% buffer to its five year housing requirement. National policy does not define persistent under delivery but it is clear this would mean a prolonged period of under delivery; mere fluctuations in annual delivery, for example caused by adverse market conditions, are not sufficient to warrant the imposition of a 20% buffer.
- 4.3 The Council has an excellent record of housing delivery over a prolonged period. Since 1974 it has overseen the delivery of almost 36,000 homes at an average rate of 840 new dwellings per year.

Graph One: Completions in Colchester

4.4 Since 2001, the Council has exceeded its housing requirements by 852 dwellings, equivalent to almost an additional year's worth of housing growth, as illustrated in table one.