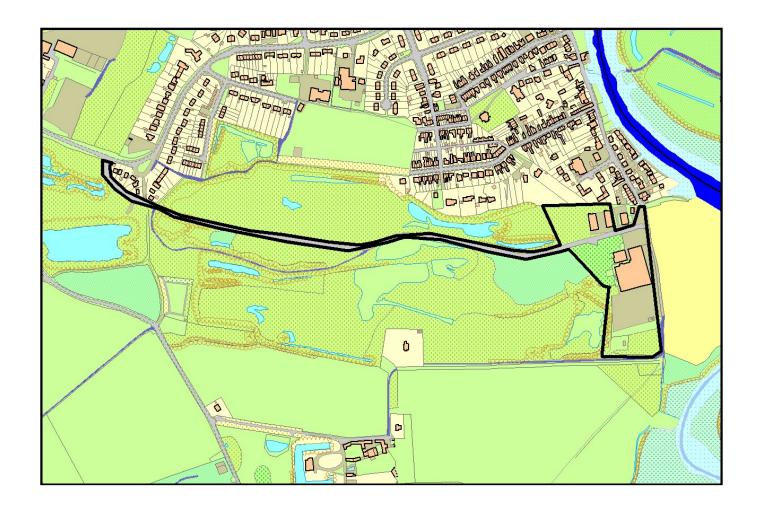

**Application No: 160551** 

Location: Rowhedge Wharf, High Street, Rowhedge, Colchester, CO5 7ET

**Scale (approx):** 1:3500

The Ordnance Survey map data included within this publication is provided by Colchester Borough Council of Rowan House, 33 Sheepen Roadl, Colchester CO3 3WG under licence from the Ordnance Survey in order to fulfil its public function to act as a planning authority.